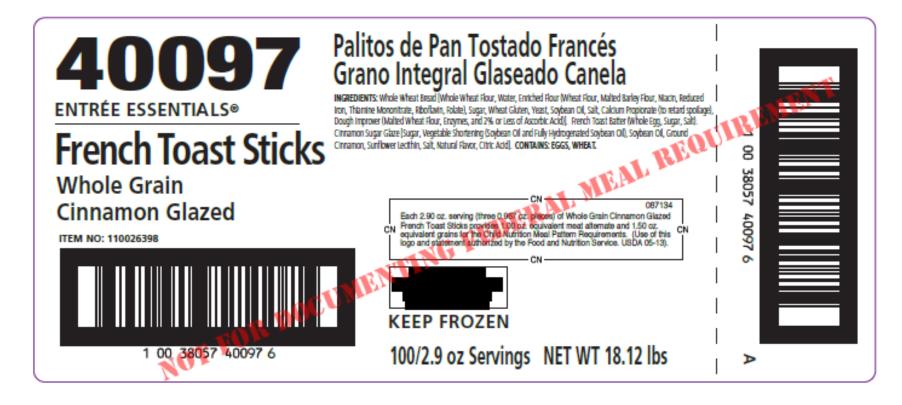

## Product Information and Ingredient List

| Product Code           | 40097             |  |
|------------------------|-------------------|--|
| Item Number            | 110026398         |  |
| UPC Code               | 10038057400976    |  |
| Pack Size              | 100/2.9 OZ        |  |
| Master Case Dimensions | 16.346L x 13.221W |  |
| (inches)               | x 12.692H         |  |
| Master Case Cube (ft³) | 1.59              |  |
| Master Case Net Wt     | 18.12 (LBS)       |  |
| Master Case Gross Wt   | 19.95 (LBS)       |  |
| Pallet Ti x Hi         | 9 x 6             |  |
| Cases/Pallet           | 54                |  |
| Shelf Life (Days)      | 270               |  |
| Frozen or Refrigerated | Frozen            |  |
| Servings Per Case      | 100               |  |
| Material Pack Type     | Bulk              |  |
| CN Labeled             | Yes               |  |
| Religious Designation  | None              |  |

## Ingredients:

INGREDIENTS: Whole Wheat Bread [Whole Wheat Flour, Water, Enriched Flour (Wheat Flour, Malted Barley Flour, Niacin, Reduced Iron, Thiamine Mononitrate, Riboflavin, Folate), Sugar, Wheat Gluten, Yeast, Soybean Oil, Salt, Calcium Propionate (to retard spoilage), Dough Improver: (Malted Wheat Flour, Enzymes, and 2% or less of Ascorbic Acid)]. French Toast Batter (Whole Egg, Sugar, Salt). Cinnamon Sugar Glaze [Sugar, Vegetable Shortening (Soybean Oil and Fully Hydrogenated Soybean Oil), Soybean Oil, Ground Cinnamon, Sunflower Lecithin, Salt, Natural Flavor, Citric Acid]. CONTAINS: EGGS, WHEAT

## **CN CONTRIBUTION**

Each 3-stick serving (2.9 oz.) of Whole Grain Cinnamon Glazed French Toast Sticks provides 1.00 oz. equivalent meat alternate and 1.50 oz. equivalent grains for the Child Nutrition Pattern Requirements.

CN 087134

09/27/18

alan G. artner