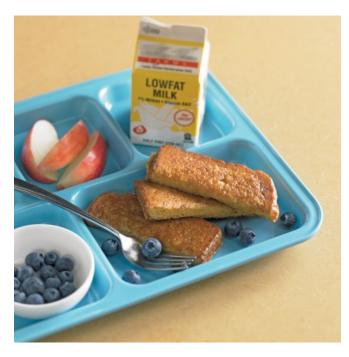

## Sunny Fresh Fully Cut Whole Grain French Toast Sticks, Cinnamon Glazed, Fz, Bulk

100/2.9 OZ, FZ, Bulk

This fun and flavorful entree features delicious Whole Grain French Toast, now with no High Fructose Corn Syrup, artificial colors or artificial flavors, sliced into three convenient sticks that kids love. They're fun finger food perfect on their own or for dipping into syrup. A kid-favorite that will please them every time!