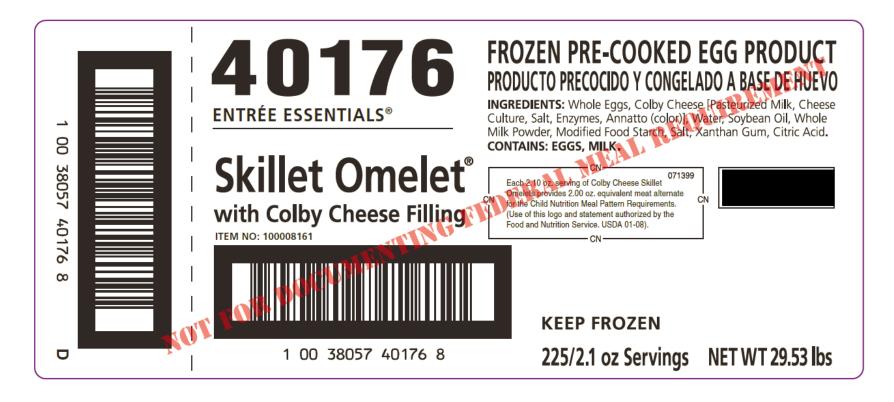

# Sunny Fresh Skillet Omelet® With Colby Cheese, Fz Bulk

225/2.1 OZ, FZ, Bulk

## Product Information and Ingredient List

| 40176             |
|-------------------|
| 100008161         |
| 10038057401768    |
| 225/2.1 OZ        |
| 15.971L x 13.284W |
| x 10.505H         |
| 1.29              |
| 29.53 (LBS)       |
| 30.8 (LBS)        |
| 9 x 7             |
| 63                |
| 365               |
| Frozen            |
| 225               |
| Bulk              |
| Yes               |
| None              |
|                   |

### Ingredients:

Dietary Fiber

Whole eggs, Colby Cheese [Pasteurized Milk, Cheese Culture, Salt, Enzymes, Annatto (color)], Water, Soybean Oil, Whole Milk Powder, Modified Food Starch, Salt, Xanthan Gum, Citric Acid. CONTAINS: EGG, MILK.

#### **CN CONTRIBUTION**

Each 2.1 oz serving of Colby Cheese Skillet Omelets provides 2.00 oz. equivalent meat alternate for the Child Nutrition Pattern Requirements.

CN 071399

alan G. artner

09/27/18