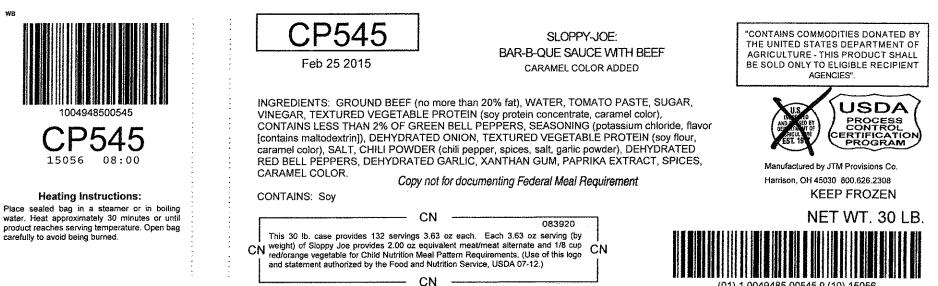

# **Product Title**

SLOPPY-JOE: BAR-B-QUE SAUCE WITH BEEF CARAMEL COLOR ADDED

## Ingredients

GROUND BEEF (no more than 20% fat), WATER, TOMATO PASTE, SUGAR, VINEGAR, TEXTURED VEGETABLE PROTEIN (soy protein concentrate, caramel color), CONTAINS LESS THAN 2% OF GREEN BELL PEPPERS, SEASONING (potassium chloride, flavor [contains maltodextrin]), DEHYDRATED ONION, TEXTURED VEGETABLE PROTEIN (soy flour, caramel color), SALT, CHILI POWDER (chili pepper, spices, salt, garlic powder), DEHYDRATED RED BELL PEPPERS, DEHYDRATED GARLIC, XANTHAN GUM, PAPRIKA EXTRACT, SPICES, CARAMEL COLOR.

## CN Statement: CN ID Number:083920

This 30 lb. case provides 132 servings 3.63 oz each. Each 3.63 oz serving (by weight) of Sloppy Joe provides 2.00 oz equivalent meat/meat alternate and 1/8 cup red/orange vegetable for Child Nutrition Meal Pattern Requirements. (Use of this logo and statement authorized by the Food and Nutrition Service, USDA 07-12.)

## Allergens

Soy

# Preparation

KEEP FROZEN Place sealed bag in a steamer or in boiling water. Heat Approximately 45 minutes or until product reaches serving temperature. CAUTION: Open bag carefully to avoid being burned.