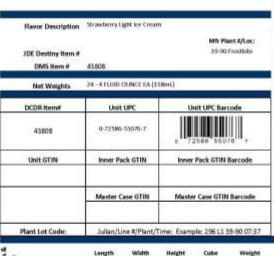

|        |                     | Length | Width | Height | Cube      | Weight    | Units | Cases | TINE   |
|--------|---------------------|--------|-------|--------|-----------|-----------|-------|-------|--------|
| Weight | Unit                | 12.75* | 625   | 6.5"   | 0.299 ft* | 3.90 fm   | 24    |       |        |
|        | Cese                | 12.75* | 12.5" | 6.5"   | 0.599.8*  | 7.809 lbs | 2     |       |        |
|        | Pallet (incl. wood) |        |       |        |           |           | 100   | 399   | 9 X 11 |