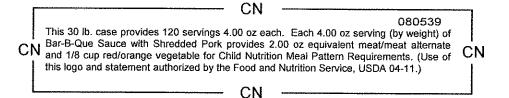

## **CN Statement: CN ID Number:** 080539

This 30 lb. case provides 120 servings 4.00 oz each. Each 4.00 oz serving (by weight) of Bar-B-Que Sauce with Shredded Pork provides 2.00 oz equivalent meat/meat alternate and 1/8 cup red/orange vegetable for Child Nutrition Meal Pattern Requirements. (Use of this logo and statement authorized by the Food and Nutrition Service, USDA 04-11.)