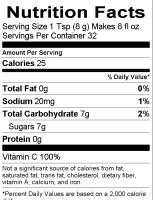

Code
 Pack/Size

 7980
 50769
 12/8.6 oz.

<u>Description</u> Lemonade Drink Mix – Add water

# V. **PRODUCT DESCRIPTION**

Lemonade Drink Mix - Naturally flavored

# VI. INGREDIENT STATEMENT

Dextrose, Citric Acid, Natural Flavor, Sodium Citrate, Ascorbic Acid (Vitamin C), Acesulfame Potassium, Sucralose, Maltodextrin, Gum Arabic, Titanium Dioxide, Yellow 5. Kosher – OU <u>Products formulated with no gluten-containing ingredients</u>

## VII. FILL WEIGHTS

 Net wt:
 6.45 lbs.

 Gross Wt:
 7.45 lbs.

# VIII. **COLOR STANDARD** Dry: White Mixed: Pale yellow

IX. MICROBIOLOGICAL STANDARDS Salmonella: Negative Yeast and mold: Less than 100 cfu/g

# X. CHEMICAL STANDARDS

| pH:       | 2.8 <u>+</u> .2 |
|-----------|-----------------|
| Moisture: | < 5.0%          |

### XI. NUTRITION FACTS



#### XII. **USAGE DIRECTIONS** (as per label)

Add contents of 8.6 oz. pouch to water to make 2 gallons of beverage. Stir to dissolve. Serve chilled.

### XIII. **HANDLING INSTRUCTION** (Stored at room temperature $\leq 70$ degrees F)

- A. Shipping Conditions: Transport of the product shall be under conditions that will prevent damage to the container. Each pallet of finished product will be wrapped with a minimum of 3 ml. thick protective film.
- B. Storage Conditions: Ideal storage condition is cool, dry storage. Keep product from exposure to moisture and heat.

### XIV. PACKAGING AND LABELING REQUIREMENTS

- A. Product is packed in 12/8.6 oz. packages.
- B. Master carton shall be oyster white, horizontal corrugated box, staple free container possessing a 200 lb. bursting strength.
-