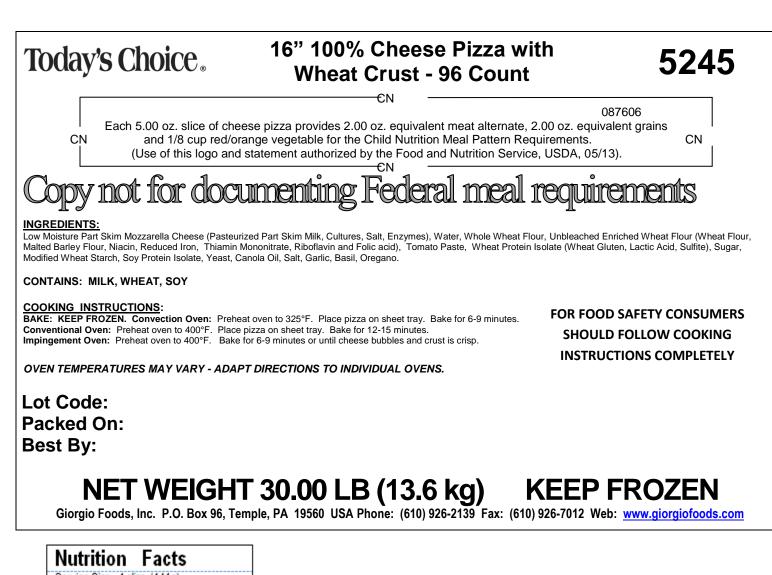

| Serving Size 1 slice (141g)                                                  |             |      |         |         |  |  |
|------------------------------------------------------------------------------|-------------|------|---------|---------|--|--|
| Servings Per Container 96                                                    |             |      |         |         |  |  |
| AmountPer                                                                    | Servino     |      |         |         |  |  |
| Calories 330 Calories from Fat 100                                           |             |      |         |         |  |  |
| % Daily Value*                                                               |             |      |         |         |  |  |
| Total Fat 11g                                                                |             |      |         | 17%     |  |  |
| Saturated Fat 6g                                                             |             |      |         | 30%     |  |  |
| TransFat 0g                                                                  |             |      |         |         |  |  |
| Cholesterol 25mg                                                             |             |      |         | 8%      |  |  |
| Sodium 400mg                                                                 |             |      |         | 17%     |  |  |
| Total Carbohydrate 36g                                                       |             |      | 6a      | 12%     |  |  |
| Dietary Fiber 5g                                                             |             |      |         | 20%     |  |  |
| Sugars 6g                                                                    |             |      |         |         |  |  |
|                                                                              | Protein 24g |      |         |         |  |  |
| FIOLEIII 2                                                                   | чy          |      |         |         |  |  |
| Vitamin A                                                                    | 8%          | •    | Vitamin | C 20%   |  |  |
| Calcium 35% <ul> <li>Iron 15%</li> </ul>                                     |             |      | %       |         |  |  |
| *Percent Daily Values are based on a 2,000 calorie diet,                     |             |      |         |         |  |  |
| Your daily values may be higher or lower depending on<br>your calorie needs. |             |      |         |         |  |  |
| your calone r                                                                | Calories    | ···· | 2,000   | 2,500   |  |  |
| Total Fat                                                                    | Less than   | n    | 65 q    | 80g     |  |  |
| SatFat                                                                       | Less than   | -    | 20g     | 25g     |  |  |
| Cholesterol                                                                  | Less than   | n    | 300mg   | 300mg   |  |  |
| Sodium                                                                       | Less than   | n    | 2,400mg | 2,400mg |  |  |
| Total Carbohydrate                                                           |             |      | 300g    | 375g    |  |  |
| Dietary Fiber                                                                |             |      | 25g     | 30g     |  |  |
| Calories pergram                                                             |             |      |         |         |  |  |
| Fat 9 • Carbohydrate 4 • Protein 4                                           |             |      |         |         |  |  |

| Case Count           | 12             |
|----------------------|----------------|
| Servings per Case    | 96             |
| Serving Size         | 5 oz           |
| Case Cube            | 1.68           |
| GR WT per Case       | 31.5           |
| Net WT Per Case      | 30             |
| Pallet Configuration | $6 \ge 5 = 30$ |