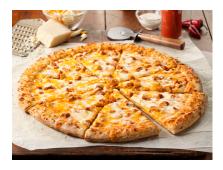

### **PRODUCT DESCRIPTION:**

BIG DADDY'S® Primo Buffalo Chicken Pizza combines Frank's® RedHot® Sauce and Ranch for a unique, on-trend variety students will love! Topped with seasoned chicken and a blend of mozzarella and Cheddar cheese.

### MENU APPLICATIONS:

- Serve with fruit and milk for a complete meal.
- Offer buffalo sauce and ranch on the side to allow further
- customization and added spice.