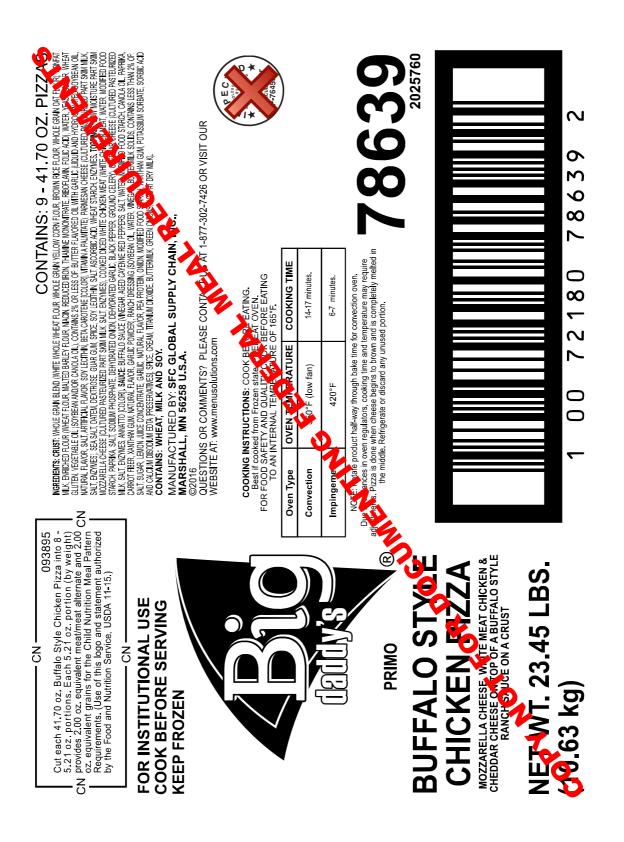

## CHILD NUTRITION INFORMATION:

**093895** -Cut each 41.70 oz. Buffalo Style Chicken Pizza into 8 - 5.21 oz. portions. Each 5.21 oz. portion (by weight) provides 2.00 oz. equivalent meat/meat alternate and 2.00 oz. equivalent grains for the Child Nutrition Meal Pattern Requirements. (Use of this logo and statement authorized by the Food and Nutrition Service, USDA 11-15.)

CN Label required. Acceptable Brand: BIG DADDY'S® 78639

## PREP INSTRUCTIONS:

COOK BEFORE EATING. Best if cooked from Frozen state. PREHEAT OVEN. FOR FOOD SAFETY AND QUALITY COOK BEFORE EATING TO AN INTERNAL TEMPERATURE OF 165°F. CONVECTION OVEN: 350°F low fan for 14-17 minutes IMPINGEMENT OVEN: 420°F for 6-7 minutes. NOTE: Rotate product half-way through bake time for convection oven. Due to variances in oven regulators, cooking time and temperature may require adjustments. Pizza is done when cheese begins to brown and is completely melted in the middle. Refrigerate or discard any unused portion.

### SHIPPING INFO:

| GTIN (Case):        | 10072180786392        |
|---------------------|-----------------------|
| Gross Weight:       | 26.45                 |
| Net Weight:         | 23.456                |
| Each Weight:        | 5.21                  |
| Cube:               | 1.82                  |
| Dimensions (LxWxH): | 16.81 x 16.81 x 11.13 |
| Cases/Pallet:       | 48                    |
| Tie:                | 6                     |
| High:               | 8                     |
| SHELF LIFE:         | 270                   |

### **INGREDIENTS:**

INGREDIENTS: CRUST: WHOLE GRAIN BLEND (WHITE WHOLE WHEAT FLOUR, WHOLE GRAIN YELLOW CORN FLOUR, BROWN RICE FLOUR, WHOLE GRAIN OAT FLOUR), NONFAT MILK, ENRICHED FLOUR (WHEAT FLOUR, MALTED BARLEY FLOUR, NIACIN, REDUCED IRON, THIAMINE MONONITRATE, RIBOFLAVIN, FOLIC ACID), WATER, YEAST, SUGAR, WHEAT GLUTEN, VEGETABLE OIL (SOYBEAN AND/OR CANOLA OIL), CONTAINS 2% OR LESS OF: BUTTER FLAVORED OIL WITH GARLIC (LIQUID AND HYDROGENATED SOYBEAN OIL, NATURAL FLAVOR, SALT, ARTIFICIAL FLAVOR, SOY LECITHIN, BETA CAROTENE [COLOR], VITAMIN A PALMITATE), PARMESAN CHEESE (CULTURED PASTEURIZED PART SKIM MILK, SALT, ENZYMES), SEA SALT, DATEM, DEXTROSE, GUAR GUM, SPICE, SOY LECITHIN, SALT, ASCORBIC ACID, WHEAT STARCH, ENZYMES. TOPPINGS: LOW MOISTURE PART SKIM MOZZARELLA CHEESE (CULTURED PASTEURIZED PART SKIM MILK, SALT, ENZYMES), COOKED DICED WHITE CHICKEN MEAT (WHITE CHICKEN MEAT, WATER, MODIFIED FOOD STARCH, PAPRIKA, SALT, SODIUM PHOSPHATE, DEHYDRATED ONION. DEHYDRATED GARLIC, BLACK PEPPER, GROUND CELERY), CHEDDAR CHEESE (CULTURED PASTEURIZED MILK, SALT, ENZYMES, ANNATTO [COLOR]). SAUCE: BUFFALO SAUCE (VINEGAR, AGED CAYENNE RED PEPPERS, SALT, WATER, MODIFIED FOOD STARCH, CANOLA OIL, PAPRIKA, CARROT FIBER, XANTHAN GUM, NATURAL FLAVOR, GARLIC POWDER), RANCH DRESSING (SOYBEAN OIL, WATER, VINEGAR, BUTTERMILK SOLIDS, CONTAINS LESS THAN 2% OF: SALT, SUGAR, LEMON JUICE CONCENTRATE, GARLIC, NATURAL FLAVOR, PEA PROTEIN, ONION, MODIFIED FOOD STARCH, XANTHAM GUM, POTASSIUM SORBATE, SORBIC ACID AND CALCIUM DISODIUM EDTA [PRESERVATIVES], SPICE, CREAM, TITANIUM DIOXIDE, BUTTERMILK, GREEN ONIONS, NONFAT DRY MILK).

## BIG DADDY'S® Primo 16" 51% WG Buffalo Chicken Pizza - 78639