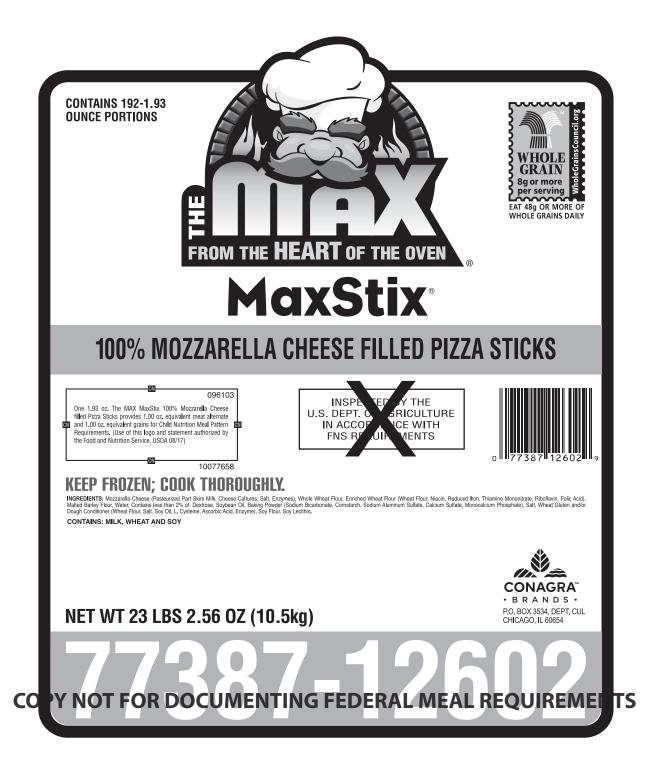

# The MAX WG MaxStix 100% Mozzarella Cheese Filled Pizza Sticks 192-1.93oz UPC 77387 12602

## CHILD NUTRITION IDENTIFICATION 096103

One 1.93 oz. The MAX MaxStix 100% Mozzarella Cheese filled Pizza Sticks provides 1.00 oz. equivalent meat alternate and 1.00 oz. equivalent grains for Child Nutrition Meal Pattern Requirements. (Use of this logo and statement authorized by the Food and Nutrition Service, USDA 08/17).

## INGREDIENTS

Mozzarella Cheese (Pasteurized Part Skim Milk, Cheese Cultures, Salt, Enzymes), Whole Wheat Flour, Enriched Wheat Flour (Wheat Flour, Niacin, Reduced Iron, Thiamine Mononitrate, Riboflavin, Folic Acid), Malted Barley Flour, Water, Contains less than 2% of: Dextrose, Soybean Oil, Baking Powder (Sodium Bicarbonate, Cornstarch, Sodium Aluminum Sulfate, Calcium Sulfate, Monocalcium Phosphate), Salt, Wheat Gluten and/or Dough Conditioner (Wheat Flour, Salt, Soy Oil, L. Cysteine, Ascorbic Acid, Enzyme), Soy Flour, Soy Lecithin. CONTAINS: MILK, SOY and WHEAT.