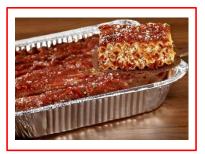

### Code: 00822WG

Effective Date: 10/10/2014 Supersedes: 06/30/2014

Product Name: Home Style Tray Pack Whole Grain Four Cheese Lasagna

Serving Size: 6.50 oz Pack: 4 / 6.50 lb

Each 6.50 oz. serving of Home Style Tray Pack Whole Grain Four Cheese Lasagna provides 1.5 oz. equivalent meat alternate, 1 oz-eq. grains, and <sup>1</sup>/<sub>4</sub> cup red/orange vegetable. CN# 090758 06-14

### HOMESTYLE TRAY PACK WHOLE GRAIN FOUR CHEESE LASAGNA