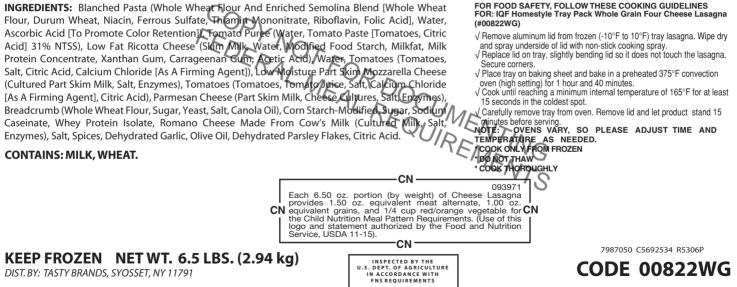

**Ingredient:** Blanched Pasta (Whole Wheat Flour And Enriched Semolina Blend [Whole Wheat Flour, Durum Wheat, Niacin, Ferrous Sulfate, Thiamin Mononitrate, Riboflavin, Folic Acid], Water, Ascorbic Acid), Low Fat Ricotta Cheese (Skim Milk, Water, Modified Food Starch, Milkfat, Milk Protein Concentrate, Xanthan Gum, Carrageenan Gum, Acetic Acid), Tomato Puree (Water, Tomato Paste [Tomatoes, Citric Acid] 31% NTSS), Tomatoes (Tomatoes, Salt, Citric Acid, Calcium Chloride), Water, Low Moisture Part Skim Mozzarella Cheese (Cultured Part Skim Milk, Salt, Enzymes), Egg, Tomatoes (Tomatoes, Tomato Juice, Salt, Calcium Chloride, Citric Acid), Parmesan Cheese (Part Skim Milk, Cheese Cultures, Salt, Enzymes), Sugar, Corn Starch-Modified, Romano Cheese Made From Cow's Milk (Cultured Milk, Salt, Enzymes), Whole Wheat Breadcrumb (Whole Wheat Flour, Sugar, Yeast, Salt, Canola Oil), Salt, Spices, Dehydrated Garlic, Olive Oil, Dehydrated Parsley Flakes, Citric Acid.

> CONTAINS: 64 – 6.50 OZ SERVINGS PER CASE (16 SERVINGS PER TRAY)

Tasty Brands • 6800 Jericho Turnpike, Suite 101 West • Syosset, NY 11791 • 516-938-4588 Fax 516-935-1825 • www.tastybrandsk12.com