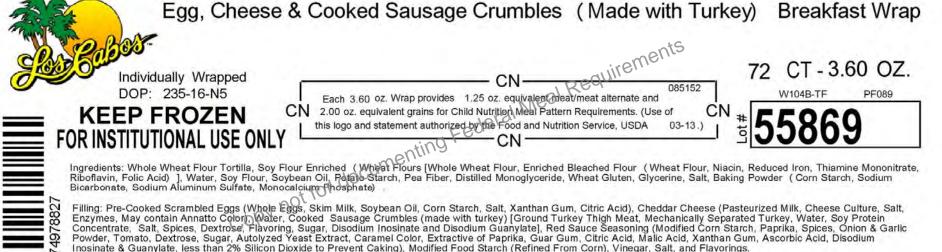

**Product Specification and Nutritional Information** 

Mexican Foods

7/1/2017

Current Revision Date: 12/6/2017 Replaces Spec Dated

| Stock Code<br>97882                                                                                                 |              | Product Name<br>Egg, Cheese & Cooked Sausage Crumbles (Made with Turkey)<br>Proakfast Wran |                                     |           |                 |                     |            |                           |                         |                      |                    |  |  |
|---------------------------------------------------------------------------------------------------------------------|--------------|--------------------------------------------------------------------------------------------|-------------------------------------|-----------|-----------------|---------------------|------------|---------------------------|-------------------------|----------------------|--------------------|--|--|
|                                                                                                                     |              |                                                                                            |                                     |           |                 |                     |            |                           |                         |                      |                    |  |  |
| Net Wt.<br>(oz)                                                                                                     | Case<br>Pack | Case M<br>Wt. (Lb                                                                          | •••                                 |           | Ship W<br>(Lbs) |                     | ase<br>ube | Case Dimensions (in)      |                         | Pallet<br>Count      | Tie/High           |  |  |
| 3.600                                                                                                               | 72           | 16.20                                                                                      | 16.20 10006574978827                |           | 17.7            | 9 0.                | 756        | 20.250 L 14.750 W 4.375 H |                         | 60                   | 6 x 10             |  |  |
| Child Nutrition (CN) Meal Pattern Contributions <sup>1</sup> CN # 085152 CN Date 03-13 CN Expiration Date 12/4/2022 |              |                                                                                            |                                     |           |                 |                     |            |                           |                         |                      |                    |  |  |
| Each 3.600 oz.<br>portion provides*:                                                                                |              |                                                                                            | Meat/Meat<br>Alternate. (oz)        |           |                 | Legume<br>veg (cup) |            | ed/Orange<br>eg (cup)     | Dark Green<br>veg (cup) | Starchy<br>veg (cup) | Other<br>veg (cup) |  |  |
| Α                                                                                                                   |              |                                                                                            | 1.25 2.00                           |           | 0               |                     |            |                           |                         |                      |                    |  |  |
| (                                                                                                                   | DR           |                                                                                            |                                     |           |                 |                     |            |                           |                         |                      |                    |  |  |
| В                                                                                                                   |              |                                                                                            | 1.25                                | 1.25 2.00 |                 |                     |            |                           |                         |                      |                    |  |  |
|                                                                                                                     | 0            |                                                                                            | ow B, but not b<br>N date listed, t | •         |                 |                     | alterr     | nate/vegeta               | ble crediting for       | egumes.)             |                    |  |  |

## Ingredient Statement

Filling: Pre-Cooked Scrambled Eggs (Whole Eggs, Skim Milk, Soybean Oil, Corn Starch, Salt, Xanthan Gum, Citric Acid), Cheddar Cheese (Pasteurized Milk, Cheese Culture, Salt, Enzymes, May contain Annatto Color), Water, Cooked Sausage Crumbles (made with turkey) [Ground Turkey Thigh Meat, Mechanically Separated Turkey, Water, Soy Protein Concentrate, Salt, Spices, Dextrose, Flavoring, Sugar, Disodium Inosinate and Disodium Guanylate], Red Sauce Seasoning (Modified Corn Starch, Paprika, Spices, Onion & Garlic Powder, Tomato, Dextrose, Sugar, Autolyzed Yeast Extract, Caramel Color, Extractive of Paprika, Guar Gum, Citric Acid, Malic Acid, Xanthan Gum, Ascorbic Acid, Disodium Inosinate & Guanylate, less than 2% Silicon Dioxide to Prevent Caking), Modified Food Starch (Refined From Corn), Vinegar, Salt, and Flavorings.

Ingredients: Whole Wheat Flour Tortilla, Soy Flour Enriched (Wheat Flours [Whole Wheat Flour, Enriched Bleached Flour (Wheat Flour, Niacin, Reduced Iron, Thiamine Mononitrate, Riboflavin, Folic Acid)], Water, Soy Flour, Soybean Oil, Potato Starch, Pea Fiber, Distilled Monoglyceride, Wheat Gluten, Glycerine, Salt, Baking Powder (Corn Starch, Sodium Bicarbonate, Sodium Aluminum Sulfate, Monocalcium Phosphate).

## Allergen Statement Contains: Wheat, Egg, Milk, Soy.