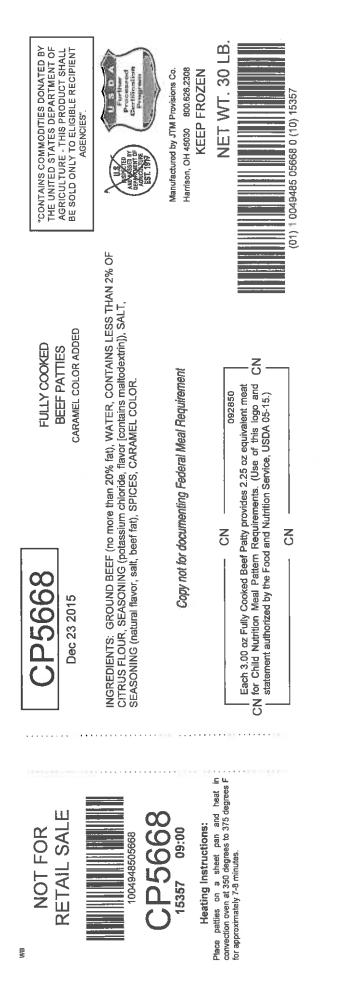

#### Product Specifications

| UPC (GTIN)   | 10049485056680 |
|--------------|----------------|
| Case Pack    | 6 Bags         |
| Net Weight   | 30.000         |
| Gross Weight | 31.560         |
| Case Length  | 23.530         |
| Case Width   | 23.530         |
| Case Height  | 11.190         |
| Case Cube    | 1.970          |
| TixHi        | 6x4            |
| Shelf Life   | 548            |
|              |                |

## **Product Title**

FULLY COOKED BEEF PATTIES CARAMEL COLOR ADDED

### Ingredients

GROUND BEEF (no more than 20% fat), WATER, CONTAINS LESS THAN 2% OF CITRUS FLOUR, SEASONING (potassium chloride, flavor [contains maltodextrin]), SALT, SEASONING (natural flavor, salt, beef fat), SPICES, CARAMEL COLOR.

## CN Statement: CN ID Number:092850

Each 3.00 oz Fully Cooked Beef Patty provides 2.25 oz equivalent meat for Child Nutrition Meal Pattern Requirements. (Use of this logo and statement authorized by the Food and Nutrition Service, USDA 05-15.)

### Preparation

FROM FROZEN (0-10 Degrees): Convection Oven (Preheated to 350 Degrees): Place frozen beef patty flat on a sheet pan lined with parchment paper. Do not overlap or stack patties. Place sheet pan in a 350 degree preheated oven and set timer for 7-9 minutes. When timers sounds, check for internal temperature of 160 degrees or higher. Remove from oven. Steamer: Place bag of Burgers in pan. Place pan in steamer and cook for approximately 35-40 minutes until product reaches internal temperature of 160 degrees. Cook time will depend on amount of product in steamer. For more detailed heating instructions and other methods, please contact JTM.