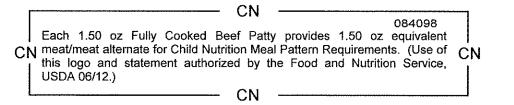

## CN Statement: CN ID Number: 084098

Each 1.50 oz Fully Cooked Beef Patty provides 1.50 oz equivalent meat/meat alternate for Child Nutrition Meal Pattern Requirements. (Use of this logo and statement authorized by the Food and Nutrition Service, USDA 06/12.)