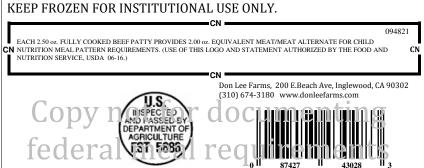

# CN202503

198/2.50 oz.portions NET WT 30.94 LB

### **BEEF PATTY**

caramel color added

 $INGREDIENTS: Ground\ beef\ (not\ more\ than\ 30\%\ fat),\ water,\ textured\ vegetable\ protein\ product\ (soy\ flour,\ caramel\ color,\ zinc\ oxide,\ niacinamide,\ ferrous\ sulfate,\ copper\ gluconate,\ vitamin\ A\ palmitate,\ calcium\ pantothenate,\ thiamine$ mononitrate (B1), pyridoxine hydrochloride (B6), riboflavin (B2), cyanocobalamin (B12)), seasoning (1% or less of each:  $hydrolyzed\ soy\ protein\ , dehydrated\ onion\ and\ garlic,\ salt,\ potassium\ chloride,\ maltodextrin,\ spice,\ sugar,\ autolyzed$  $yeast, torula\ yeast, yeast\ extract, disodium\ inosinate, caramel\ color, spice\ extractive).\ Allergen\ information:\ contains\ soy.$ 

Conventional oven 350' F, Frozen: 15 - 20 min, Thawed: 12 - 15 min Convection oven 350' F, Frozen: 12 - 15 min, Thawed: 8 - 10 min

6/6/2017

## **Data Submission Form**

Basis for data submitted are "As served"

Package size (lb): 30.94

Brand: **DON LEE FARMS** 

Servings/package: 198

Product name: **BEEF PATTY**Product code: **CN202503**CN label number: 094821