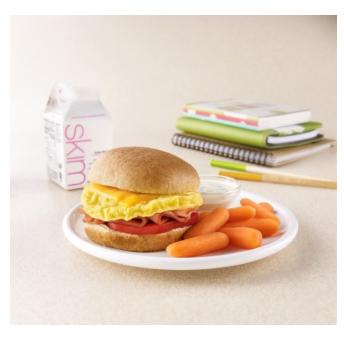

Lightly browned round scrambled egg patty allowing the great taste and texture of egg to shine.

| Amount Per Serving  Calories 50  Total Fat 3.5g  Saturated Fat 1g                                                 |                        | Calories     | From Fat 30          |  |
|-------------------------------------------------------------------------------------------------------------------|------------------------|--------------|----------------------|--|
| Total Fat 3.5g                                                                                                    |                        | Calories     | From Fat 30          |  |
|                                                                                                                   |                        |              | Calories From Fat 30 |  |
| Saturated Fat 1a                                                                                                  |                        | 5%           |                      |  |
|                                                                                                                   |                        | 5%           |                      |  |
| Trans Fat 0g                                                                                                      |                        |              |                      |  |
| Cholesterol 100mg                                                                                                 |                        |              | 38%                  |  |
| Sodium 120mg                                                                                                      |                        |              | 5%                   |  |
| Total Carbohydrate 1g                                                                                             |                        |              | 0%                   |  |
| Dietary Fibers 0g                                                                                                 |                        |              | 0%                   |  |
| Sugars 0g                                                                                                         |                        |              |                      |  |
| Protein 3g                                                                                                        |                        |              |                      |  |
| Vitamin A                                                                                                         |                        |              | 2%                   |  |
| Vitamin C                                                                                                         |                        |              |                      |  |
| Calcium                                                                                                           |                        |              |                      |  |
| lron                                                                                                              |                        |              | 2%                   |  |
| Percent Daily Values are based on a 2 ower depending on your calorie need actual nutrition label on the product m | s. This is a represent | •            |                      |  |
| Total Fat                                                                                                         | Less than              | 65q          | 80g                  |  |
|                                                                                                                   |                        |              |                      |  |
| างเลเ Fat<br>Sat Fat<br>Cholesterol                                                                               | Less than<br>Less than | 20g<br>300mg | 25g<br>300mg         |  |