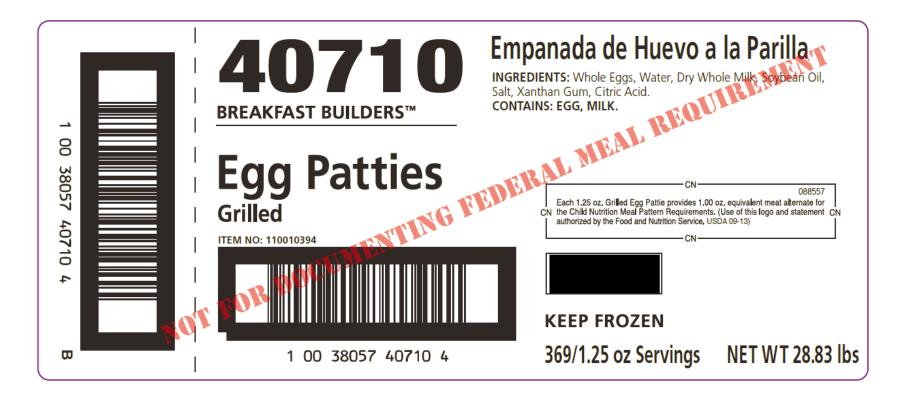

## Grilled Scrambled Egg Patty, 1.25 Oz., Fz, Bulk

369/1.25 OZ, FZ, Bulk

## Product Information and Ingredient List

| Product Code           | 40710             |  |
|------------------------|-------------------|--|
| Item Number            | 110010394         |  |
| UPC Code               | 10038057407104    |  |
| Pack Size              | 369/1.25 OZ       |  |
| Master Case Dimensions | 15.971L x 13.284W |  |
| (inches)               | x 10.505H         |  |
| Master Case Cube (ft³) | 1.29              |  |
| Master Case Net Wt     | 28.83 (LBS)       |  |
| Master Case Gross Wt   | 30.15 (LBS)       |  |
| Pallet Ti x Hi         | 9 x 7             |  |
| Cases/Pallet           | 63                |  |
| Shelf Life (Days)      | 270               |  |
| Frozen or Refrigerated | Frozen            |  |
| Servings Per Case      | 369               |  |
| Material Pack Type     | Bulk              |  |
| CN Labeled             | Yes               |  |
| Religious Designation  | None              |  |
| •                      |                   |  |

## Ingredients:

Whole Eggs, Water, Dry Whole Milk, Soybean Oil, Salt, Xanthan Gum, Citric Acid. CONTAINS: EGG, MILK

© 2018 Sunny Fresh™ brand provides premium egg products to customers in foodservice and food manufacturing. Cargill, Incorporated. All Rights Reserved.

## **CN CONTRIBUTION**

Each 1.25 oz serving of Grilled Egg Pattie provides 1.0 oz. equivalent meat alternate for the Child Nutrition Pattern Requirements.

CN 088557 (Monticello)

alan G. artner

09/27/18