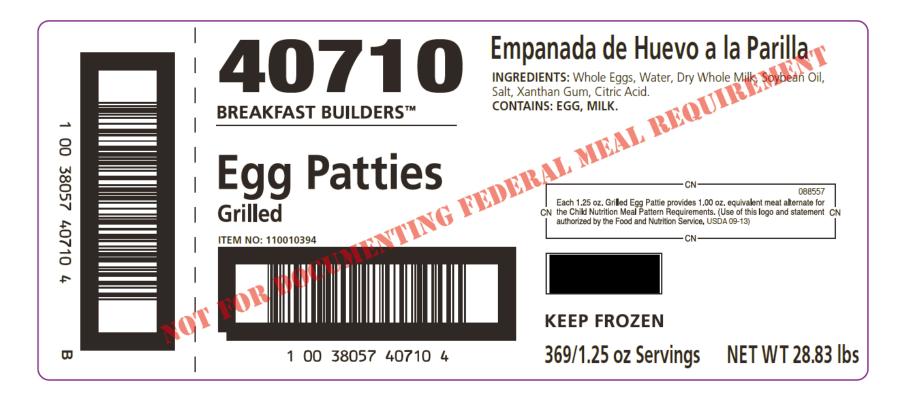

| Product Code           | 40710             |
|------------------------|-------------------|
| Item Number            | 110010394         |
| UPC Code               | 10038057407104    |
| Pack Size              | 369/1.25 OZ       |
| Master Case Dimensions | 15.971L x 13.284W |
| (inches)               | x 10.505H         |
| Master Case Cube (ft3) | 1.29              |
| Master Case Net Wt     | 28.83 (LBS)       |
| Master Case Gross Wt   | 30.15 (LBS)       |
| Pallet Ti x Hi         | 9 x 7             |
| Cases/Pallet           | 63                |
| Shelf Life (Days)      | 270               |
| Frozen or Refrigerated | Frozen            |
| Servings Per Case      | 369               |
| Material Pack Type     | Bulk              |
| CN Labeled             | Yes               |
| Religious Designation  | None              |
|                        |                   |

## Ingredients:

Whole Eggs, Water, Dry Whole Milk, Soybean Oil, Salt, Xanthan Gum, Citric Acid. CONTAINS: EGG, MILK

<sup>© 2019</sup> Sunny Fresh™ brand provides premium egg products to customers in foodservice and food manufacturing. Cargill, Incorporated. All Rights Reserved.

## **CN CONTRIBUTION**

Each 1.25 oz serving of Grilled Egg Pattie provides 1.0 oz. equivalent meat alternate for the Child Nutrition Pattern Requirements.

CN 088557 (Monticello)

alan G. artner

09/27/18