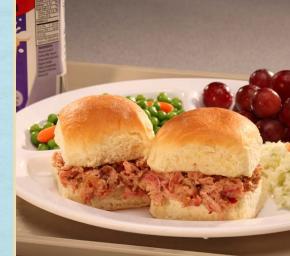

## **BBQ Pork With Vinegar**

**Marinate** – #12302 Chopped - CN Label BBQ Sauce – Add Your Own Sauce

Customize this barbeque with your own sauce, or you can serve it as-is for any dish or sandwich you can imagine.