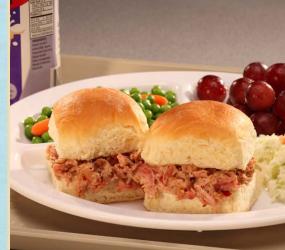

### **Original Carolina Vinegar** Pork BBQ - #12300

Chopped - CN Label BBQ Sauce - Carolina Vinegar Sauce

The original, vinegar-based Carolina-Style BBQ that made Brookwood Farms BBQ, and school lunches, a big hit in the South! For students in the Mid-Atlantic, this is a areat style of BBO to consider.