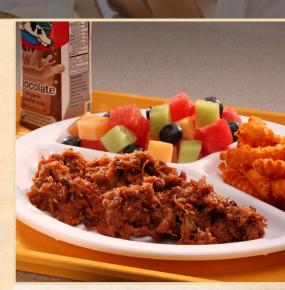

### **Original Texas Western** Pork BBQ - #12305

Chopped - CN Label BBQ Sauce - Texas Western Sauce

Brookwood Farm's Western-Style BBQ IS OUR MOST POPULAR ITEM! At Brookwood Farms, we've helped to bring up generations of school students who love the sweet and tangy flavor of this BBQ. With a rich ketchup base, no one can touch Brookwood's brand of Western-Style good eating.