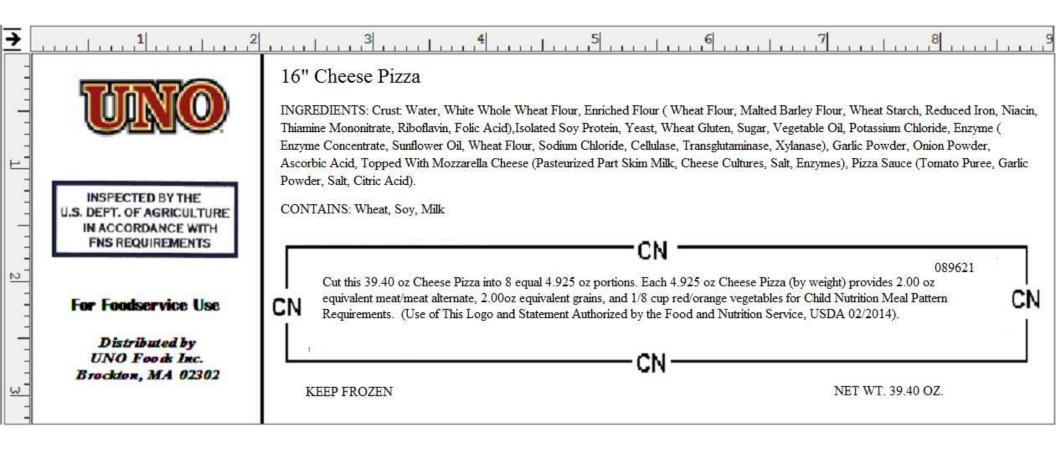

## Child Nutrition Identification -089621

This 39.40 oz. Cheese Pizza is cut into 8 equal 4.925 oz. portions. Each 4.925 oz. Slice of Cheese Pizza (by weight) provides 2.00 oz. equivalent meat/meat alternate, 2.00 oz. equivalent grains and 1/8 cup red/orange vegetables for Child Nutrition Meal Pattern Requirements.

First Two Digits Day of Month, Next Three Letters Month, Last Four Digits Year

Ingredients: Crust: (Water, Whole White Wheat Flour, Enriched Flour (Wheat Flour, Malted Barley Flour, Wheat Starch, Reduced Iron, Niacin, Thiamin Mononitrate, Riboflavin and Folic Acid), Isolated Soy Protein, Yeast, Wheat, Gluten, Sugar, Vegetable Oil, Potassium Chloride, Enzyme (Enzyme Concentrate, Sunflower Oil, Wheat Flour, Sodium Chloride, Cellulase, Transglutaminase, Xylanase), Garlic Powder, Onion Powder, Ascorbic Acid, Topped with Mozzarella Cheese (Pasteurized Part Skim Milk, Cheese Cultures, Salt, Enzymes), Pizza Sauce (Tomato Puree, Garlic Powder, Salt, Citric Acid),

Allergens: Milk, Soy, Wheat

| Nutrition Facts Serving Size 1/8 Pizza (140g) Servings Per Container 8 Calories 290 | Amount / Serving                                     | % Daily Value* | Amount / Serving % Dai | ly Value* | *Percent Daily Values are based on a 2,000                                              |           |            |                              |
|-------------------------------------------------------------------------------------|------------------------------------------------------|----------------|------------------------|-----------|-----------------------------------------------------------------------------------------|-----------|------------|------------------------------|
|                                                                                     | Total Fat 10g                                        | 15%            | Total Carbohydrate 31g | 10%       | calorie diet. Your daily values may be higher or lower depending on your calorie needs: |           |            | eds:                         |
|                                                                                     | Saturated Fat 5g                                     | 25%            | Dietary Fiber 3g       | 12%       | Total Fat                                                                               |           | 65g<br>20g | 2,500<br>80g<br>25g<br>300mg |
|                                                                                     | Trans Fat 0g                                         |                | Sugars 3g              |           | Saturated Fat<br>Cholesterol                                                            |           |            |                              |
|                                                                                     | Cholesterol 25mg                                     | 8%             | Protein 20g            |           |                                                                                         | Less than |            | 2,400mg<br>375q              |
|                                                                                     | Sodium 290mg                                         | 12%            |                        |           | Dietary Fiber                                                                           |           | 25g        | 30g                          |
| Calories from Fat 90                                                                | Vitamin A 10% • Vitamin C 20% Calcium 30% • Iron 20% |                |                        |           | Calories per gram: Fat 9 • Carbohydrate 4 • Protein 4                                   |           |            |                              |