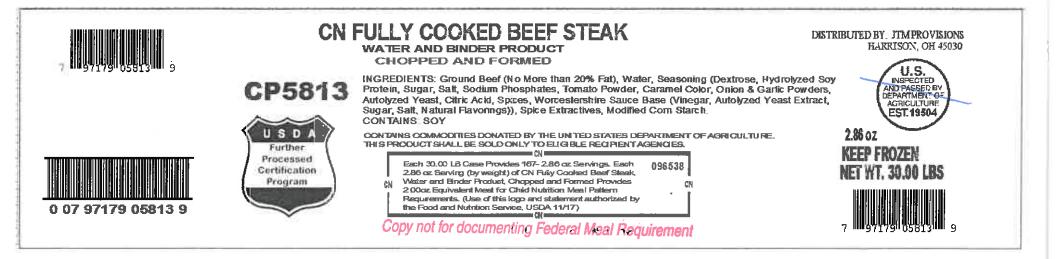

## **Product Title**

CN FULLY COOKED BEEF STEAK WATER AND BINDER PRODUCT CHOPPED AND FORMED

## Ingredients

Ground Beef (No More than 20% Fat), Water, Seasoning (Dextrose, Hydrolyzed Soy Protein, Sugar, Salt, Sodium Phosphates, Tomato Powder, Caramel Color, Onion and Garlic Powders, Autolyzed Yeast, Citric Acid, Spices, Worcestershire Sauce Base (Vinegar, Autolyzed Yeast Extract, Sugar, Salt, Natural Flavorings)), Spice Extractives, Modified Corn Starch.

## CN Statement: CN ID Number:096538

Each 30.00 LB Case Provides 167- 2.86 oz Servings. Each 2.86 oz Serving (by weight) of CN Fully Cooked Beef Steak, Water and Binder Product, Chopped and Formed Provides 2.00oz Equivalent Meat for Child Nutrition Meal Pattern Requirements. (Use of this logo and statement authorized by the Food and Nutrition Service, USDA 11/17)