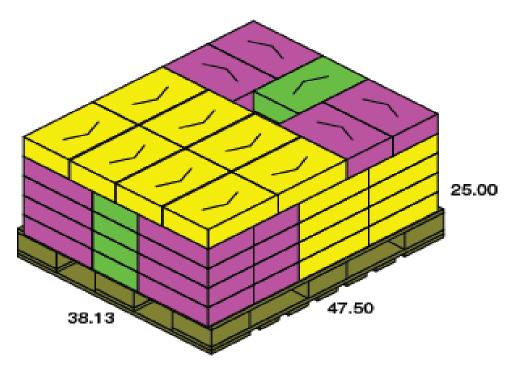

#### PACKAGING/EXTERNAL:

Sell By on case label (180 days from day it was packaged)mm-dd-yyyyBC: 102701 Case Label with UPC, Product Description and Case Wt.10093901726565Case GTN:10093901726565Net Wt./Gross Wt.:9lbs./ 9.85lbs.OD Case Dimension:14.375" x 9.375" x 4"OD Cube:0.31Pallet Grade & TI/HI:\*CHEP - 13 LAYER, 5 HIGH

#### \* TI - HI is Location Specific

\*CHEP PALLET: 40X48 Block Pallet, approx. 6" in height.

Product Type: WM MOZZARELLA CHEESE Item Number / UPC: 10270 / 10093901726565 Item Name: 6/1.5# LMWM MOZZARELLA 4X4 SLICE TWIN PACK -Z/T- GFS