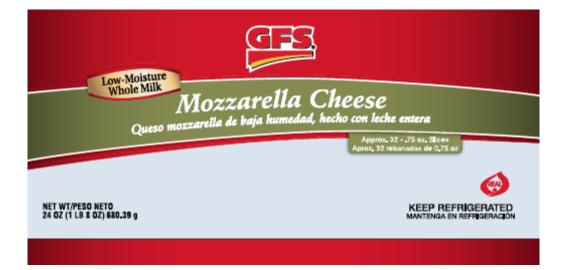

#### **PRODUCT DESCRIPTION:**

November 9, 2011

LMWM Mozzarella Cheese conforms to the definition and standard of identity prescribed for Low-moisture Mozzarella and Scamorza Cheese by Sec.21 - 133.156.

Item #10270(726567) is a 1.5lb. Mozarella Twin Pack. This creamy, white, semi-soft cheese has a mild, milky taste that absorbs flavors very well, making it perfect for a cooking cheese. It is great for pizza, deep frying, lasagna, and on sliced tomatoes.

### NUTRITIONAL:

| Nutrition Facts          |               |
|--------------------------|---------------|
| Serving Size: .75 oz. (2 | 21g)          |
| Servings Per Container:  | 32            |
| Amount Per Servir        | ng            |
| Calories: 70 Calories F  | rom Fat: 45   |
| %                        | 5 Daily Value |
| Total Fat 5g             | 8%            |
| Saturated Fat 3.5g       | 18%           |
| Trans Fat 0g             | 0%            |
| Cholesterol 10mg         | 3%            |
| Sodium 110mg             | 5%            |
| Total Carbohydrates      | )g <b>0%</b>  |
| Dietary Fiber 0g         | 0%            |
| Sugars 0g                | 0%            |
| Protein 5g               |               |
| Vitamin A 2% Vita        | min C 0%      |
| Calcium 15% Iron         | 0%            |

\*Percent Daily Values (DV) are based on a 2,000 calorie diet

**INGREDIENTS:** Pasteurized Milk, Cheese Culture, Salt, Enzymes. **CONTAINS: MILK** 

| Past. Milk:     | 96.69% |
|-----------------|--------|
| Salt            | 1.55%  |
| Cheese Culture: | 1.75%  |
| Enzymes         | 0.007% |