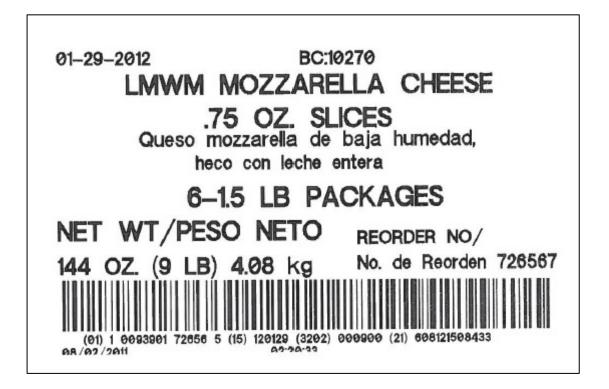

## CASE LABEL :

#### PACKAGING/EXTERNAL:

Sell By on case label (180 days from day it was packaged)mm-dd-yyyyBC: 102701 Case Label with UPC, Product Description and Case Wt.10093901726565Case GTN:10093901726565Net Wt./Gross Wt.:9lbs./ 9.85lbs.OD Case Dimension:14.375" x 9.375" x 4"OD Cube:0.31Pallet Grade & TI/HI:\*CHEP - 13 LAYER, 5 HIGH