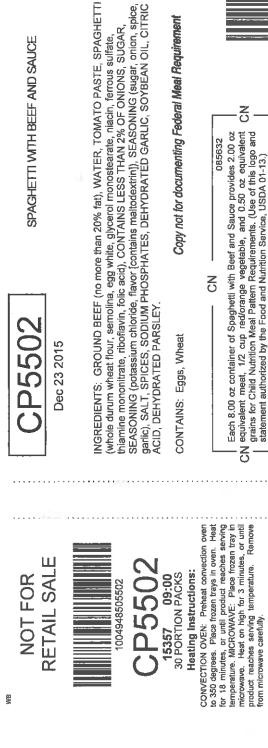

#### **Product Title**

SPAGHETTI WITH BEEF AND SAUCE

#### Ingredients

WATER, GROUND BEEF (no more than 20% fat), SPAGHETTI (whole durum wheat flour, semolina, egg white, glycerol monostearate, niacin, ferrous sulfate, thiamine mononitrate, riboflavin, folic acid), TOMATO PASTE, CONTAINS LESS THAN 2% OF SUGAR, SEASONING (potassium chloride, flavor [contains maltodextrin]), SEASONING (sugar, onion, spice, garlic), SPICES, SALT, DEHYDRATED GARLIC, CITRIC ACID, DEHYDRATED PARSLEY.

## CN Statement: CN ID Number:097223

Each 8.00 oz container of Spaghetti with Beef and Sauce provides 2.00 oz equivalent meat, 1/4 cup red/orange vegetable, and 1.00 oz equivalent grains for Child Nutrition Meal Pattern Requirements. (Use of this logo and statement authorized by the Food and Nutrition Service, USDA 06-18.)

#### Allergens

Egg, Wheat

### Preparation

KEEP FROZEN CONVECTION OVEN: Preheat convection oven to 350 degrees. Place frozen trays in oven. Heat for 18 minutes, or until product reaches serving temperature. MICROWAVE: Place frozen tray in microwave. Heat on high for 3 minutes, or until product reaches serving temperature. Remove from microwave carefully.