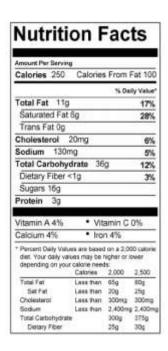

6/5/14

## GFS BAKED CANDY (765870)

**SERVING WEIGHT: 20Z** 



INGREDIENTS: Enriched wheat flour, sugar, m&m's[milk chocolate(sugar, chocolate, cocoa butter, skim milk, milk fat, lactose, soy lecithin, salt, artificial flavors), sugar, cornstarch, less than 1%- corn syrup, dextrin, coloring(includes Blue 1 Lake, Red 40 Lake, Yellow 6, Yellow 5, Red 40, Blue 1, Blue 2 Lake, Yellow 6 Lake, Yellow 5 Lake, Blue 2), gum acacia], shortening (palm oil), whole eggs, margarine (palm oil, soybean oil, water, salt, mono and diglycerides, soy lecithin, sodium benzoate (a preservative), artificially flavored, artificially colored with beta carotene, vitamin a palmitate added), invert sugar, white chocolate powder, vanilla flavor, soda bicarbonate, salt, butter flavor.

Contains: wheat, eggs, milk, soy. May contain peanuts

٠