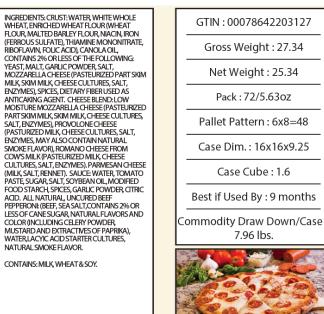

#### **BAKING INSTRUCTIONS:**

PREHEAT OVEN TO 325 DEGREES. PLACE PIZZA ON BAKING SHEET. FROZEN: BAKE 13–15 MINUTES THAWED: BAKE 11-13 MINUTES

| Nutrition Facts<br>Serving Size (160g)                                                                                                   |                                                                                   |                                                |                                                         |
|------------------------------------------------------------------------------------------------------------------------------------------|-----------------------------------------------------------------------------------|------------------------------------------------|---------------------------------------------------------|
| Calories<br>Calories fro<br>Amount Per                                                                                                   |                                                                                   | 370<br>150<br>% Daily                          | y Value                                                 |
| Fat                                                                                                                                      |                                                                                   | 17g                                            | 28%                                                     |
| Saturated                                                                                                                                |                                                                                   | 8g                                             | 40%                                                     |
| Trans                                                                                                                                    |                                                                                   | 0g                                             | 0%                                                      |
| Cholesterol                                                                                                                              |                                                                                   | 40mg                                           | 13%                                                     |
| Sodium                                                                                                                                   |                                                                                   | 550mg                                          | 23%                                                     |
| Carbohydrat                                                                                                                              | e                                                                                 | 33g                                            | 11%                                                     |
| Fiber                                                                                                                                    |                                                                                   | 3g                                             | 12%                                                     |
| Sugars                                                                                                                                   |                                                                                   | 3g                                             |                                                         |
| Protein                                                                                                                                  |                                                                                   | 21g                                            |                                                         |
| Vitamin A10% • Vitamin C 6%<br>Calcium 45% • Iron 10%                                                                                    |                                                                                   |                                                |                                                         |
| *Percent Daily Values are based on a 2,000 calorie diet.<br>Your daily values may be higher or lower depending on<br>your calorie needs: |                                                                                   |                                                |                                                         |
| Total Fat<br>Saturated Fat<br>Cholesterol<br>Sodium<br>Total Carbohydra<br>375g<br>Dietary Fiber                                         | Calories:<br>Less than<br>Less than<br>Less than<br>Less than<br>Less than<br>ate | 2,000<br>65g<br>20g<br>300mg<br>2,400mg<br>25g | 2,500<br>80g<br>25g<br>300mg<br>12,400mg<br>300g<br>30g |
| · ·                                                                                                                                      |                                                                                   | 2                                              | -                                                       |

NATURAL SMOKE FLAVOR.

Manufacturer S.A. Piazza Associates, LLC.

15815 SE Piazza Avenue, PO Box 1603, Clackamas, OR 97015 p: 503-657-3123 f: 503-657-1784 www.sapiazza.com

ed in this document is believed to be accurate and offered in good faith for the benefit of the customer. Nutrition data is calculated and offered for informational purposes; some variation can occur dependin on several factors. This document may contain proprietary confidential, trade secret or privilege infor unauthorized review, use, disclosure or distribution is prohibited and may be a violation of law.