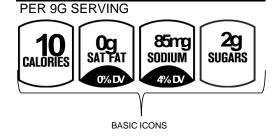

# TOMATO KETCHUP, 9 g

NET WT. 9g

| Nutrit                                                                                                                                  | tion      | Fac                              | ts          |
|-----------------------------------------------------------------------------------------------------------------------------------------|-----------|----------------------------------|-------------|
| Serving Size 1 Packet                                                                                                                   |           |                                  |             |
| Servings Per Container 1                                                                                                                |           |                                  |             |
| Amount Per Serving                                                                                                                      |           |                                  |             |
| Calories 10                                                                                                                             |           | lories from                      | Fat 0       |
|                                                                                                                                         |           | % Daily                          | Value*      |
| Total Fat 0g                                                                                                                            |           | , u = u <b>,</b>                 | 0%          |
| Saturated Fat 0g                                                                                                                        |           |                                  | 0%          |
| Trans Fat 0g                                                                                                                            | . 09      |                                  | <b>0</b> 70 |
|                                                                                                                                         | m.a       |                                  | 0%          |
| Cholesterol 0mg                                                                                                                         |           |                                  |             |
| Sodium 85mg                                                                                                                             |           |                                  | 4%          |
| Total Carbohydrate 3g                                                                                                                   |           |                                  | 1%          |
| Dietary Fiber 0g                                                                                                                        |           |                                  | 0%          |
| Sugars 2g                                                                                                                               |           |                                  |             |
| Protein 0g                                                                                                                              |           |                                  |             |
| Vitamin A 0%                                                                                                                            | •         | <ul> <li>Vitamin C 0%</li> </ul> |             |
| Calcium 0%                                                                                                                              | •         | Iron 0%                          |             |
| Percent Daily Values are based on a 2,000 calorie<br>diet. Your Daily Values may be higher or lower<br>depending on your calorie needs. |           |                                  |             |
| . 0                                                                                                                                     | Calories: | 2,000                            | 2,500       |
| Total Fat                                                                                                                               | Less than | 65g                              | 80g         |
| Sat Fat                                                                                                                                 | Less than | 20g                              | 25g         |
| Cholesterol                                                                                                                             | Less than | 300mg                            | U           |
| Sodium                                                                                                                                  | Less than | 2,400mg                          |             |
| Total Carbohydrate                                                                                                                      |           | 300g                             | 375g        |
| Dietary Fiber                                                                                                                           |           | 25g                              | 30g         |