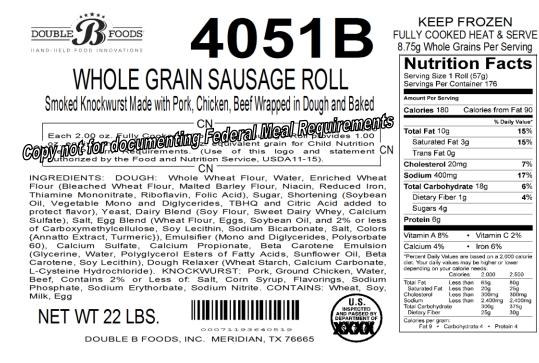

## Product Code No.: 4051B

Product Name: WHOLE GRAIN SAUSAGE ROLL Smoked Knockwurst Baked in Dough

| Description:                    | 2.0 oz. SMOKED PORK, CHICKEN AND BEEF KNOCKWURST SAUSAGE BAKED IN DOUGH                                                                                                                                                                                                                                                                                                                     |                                         |
|---------------------------------|---------------------------------------------------------------------------------------------------------------------------------------------------------------------------------------------------------------------------------------------------------------------------------------------------------------------------------------------------------------------------------------------|-----------------------------------------|
| Allergens:                      | Wheat, Milk, Soy, Egg                                                                                                                                                                                                                                                                                                                                                                       |                                         |
| Ingredients:                    | (See label below)                                                                                                                                                                                                                                                                                                                                                                           |                                         |
| Inspection:                     | PREPARED UNDER SUPERVISION OF THE US DEPARTMENT OF AGRICULTURE EST. 7184M.                                                                                                                                                                                                                                                                                                                  |                                         |
| Portion:                        | THIS PRODUCT MEETS THE FOOD AND NUTRITION SERVICE STANDARD FOR THE "CHILD<br>NUTRITION MEAL PATTERN" REQUIREMENTS WHEN SERVED IN SIZES SHOWN. ONE PORTION<br>PROVIDES 1.0 OZ EQUIVALENT MEAT AND 1 OUNCE OF EQUIVALENT GRAIN FOR SCHOOL<br>CHILDREN AS OUTLINED IN THE FOOD BUYING GUIDE. EACH ROLL CONTAINS 8.75g WHOLE<br>GRAINS PER SERVING AND 17.25g TOTAL ENRICHED GRAINS. CN# 093966 |                                         |
| Pack:                           | BULK PACKED – 176/2.0 oz                                                                                                                                                                                                                                                                                                                                                                    | Case Net Wt.: 22 LBS.                   |
| Case Dimensions:<br>Pallet Tie: | 16.000" L x 13.313" W x 12.500" H<br>Ti/Hi: 9 x 5                                                                                                                                                                                                                                                                                                                                           | Case Cube: 1.54<br>Cases per Pallet: 45 |
| Code Dating:                    | CASE IS DATED WITH A PACK DATE                                                                                                                                                                                                                                                                                                                                                              |                                         |
| Shelf Life:                     | 12 MONTHS FROZEN FROM PACK DATE                                                                                                                                                                                                                                                                                                                                                             | UPC Code: 00071193640519                |
| Label/Nutrition:                |                                                                                                                                                                                                                                                                                                                                                                                             |                                         |

**Bid Specifications:** SAUSAGE ROLL-FULLY COOKED, SKINLESS SMOKED PORK, CHICKEN, & BEEF SAUSAGE, WRAPPED IN DOUGH MADE OF AT LEAST 51% WHOLE WHEAT FLOUR AND ENRICHED WHEAT FLOUR, NO PARTIALLY HYDROGENATED OILS, APPROX. MIN. WEIGHT 2 OZ., CN LABEL REQUIRED TO PROVIDE 1 OZ. MEAT AND ONE SERVING GRAIN/BREAD. NOT TO EXCEED 400 MG OF SODIUM OR 10 G OF FAT, 0 TRANS FAT, AND PROVIDE 8.75 G OF WHOLE GRAINS AND AT LEAST 180 CALORIES PER SERVING. APPROVED PRODUCT: DOUBLE B 4051B OR APPROVED EQUAL.