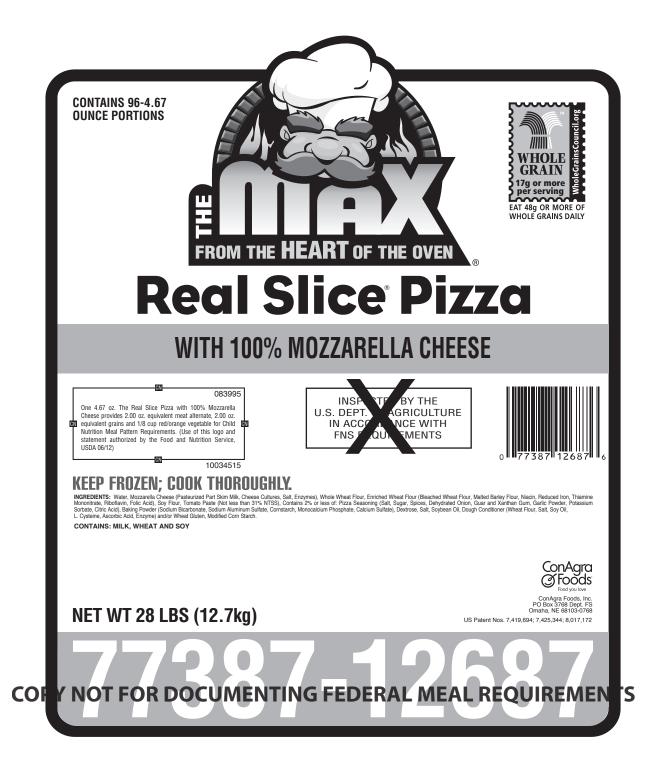

# MAX Real Slice 100% Mozz Cheese Pizza 200 77387 12687 0

| ALLERGENS                      | Milk Wheat Soy        |
|--------------------------------|-----------------------|
| Product Facts                  |                       |
| Shelf Life                     | 360 days              |
| Case Dimensions (LxWxH)        | 18.125x14.75 x 10.375 |
| Case Cube                      | 1.605                 |
| Pattern Tie x High = Total     | 6x 6 = 36             |
| Gross Wt                       | 30.781                |
| Net Wt                         | 28.02                 |
| PROGRAMS PRODUCT QUALIFIES FOR |                       |
| HUSSC                          | yes                   |
| 35 10 35                       | no                    |
| Alliance for a Healthier       | yes                   |
| Generation                     |                       |

## CHILD NUTRITION IDENTIFICATION 083995

One 4.67 oz. The Real Slice Pizza with 100% Mozzarella Cheese provides 2.00 oz. equivalent meat alternate, 2.00 oz. equivalent grains and 1/8 cup red/orange vegetable for Child Nutrition Meal Pattern Requirements. (Use of this logo and statement authorized by the Food and Nutrition Service, USDA 06/12)

## INGREDIENTS

Water, Mozzarella Cheese (Pasteurized Part Skim Milk, Cheese Cultures, Salt, Enzymes), Whole Wheat Flour, Enriched Wheat Flour (Bleached Wheat Flour, Malted Barley Flour, Niacin, Reduced Iron, Thiamine Mononitrate, Riboflavin, Folic Acid), Soy Flour, Tomato Paste (Not less than 31% NTSS), Contains 2% or less of: Pizza Seasoning (Salt, Sugar, Spices, Dehydrated Onion, Guar and Xanthan Gum, Garlic Powder, Potassium Sorbate, Citric Acid), Baking Powder (Sodium Bicarbonate, Sodium Aluminum Sulfate, Cornstarch, Monocalcium Phosphate, Calcium Sulfate), Dextrose, Salt, Soybean Oil, Dough Conditioner (Wheat Flour, Salt, Soy Oil, L. Cysteine, Ascorbic Acid, Enzyme) and/or Wheat Gluten, Modified Corn Starch. CONTAINS: Milk, Soy and Wheat.