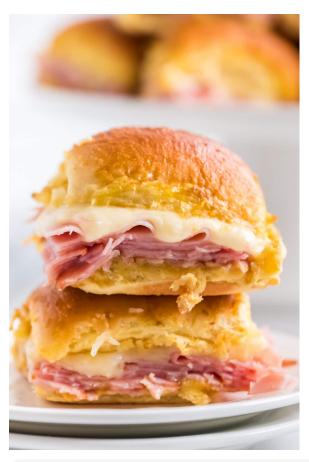

## **Preparation Instructions**

Heat ham to 165 degrees. Place 1 oz. ham and 1/2 slice of cheese on roll. Wrap, place in warmer. Serve 2 sliders.

CCP: Heat to 165° F or higher for at least 15 seconds.

CCP: Hold for hot service at 135° F or higher.