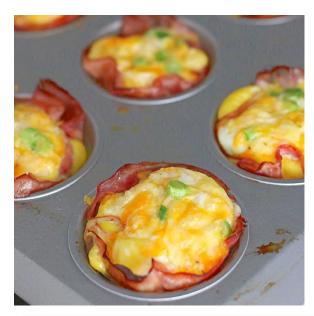

## **Preparation Instructions**

Preheat over to 350 degrees.

Spray muffin tins with cooking spray.

Place ham slice in each muffin cup and gently press down in the middle until a cup shape forms.

Add 2 ounces of liquid egg.

Sprinkle .5 oz. of cheese on top of liquid egg.

Bake for 20-25 minutes.