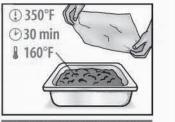

### MICROWAVE

 For individual serving (8.31oz), empty Beef Ravioli in Meat Sauce into covered microwave-safe dish and microwave on **HIGH** for approximately 1:30 to 1:45 minutes until 160°F is obtained. Product should be stirred and allowed to set for at least 3 minutes before serving. NOTE: Microwave ovens vary in wattage; adjust time accordingly.

### MICROONDAS

 Para porciones individuales (8.31 onzas cada una), coloque los <u>Ravioli de res con salsa de carne</u> en una fuente para microondas tapada y caliente a potencia ALTA (HIGH) durante aproximadamente 1:30 a 1:45 minutos, hasta obtener una temperatura de 160°F. Revuelva el producto y deje reposar al menos 3 minutos antes de servir. NOTA: La potencia de los hornos microondas puede variar, por lo