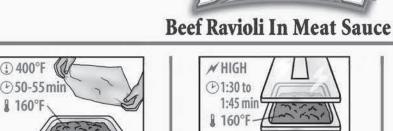

### CONVENTIONAL OVEN

 $\square$ 

STEEL

- Empty Beef Ravioli in Meat Sauce into a half-size steam table pan and cover with aluminum foil.
- Bake in preheated 400°F conventional oven for approximately 50-55 minutes until serving temperature of 160°F is obtained.

### HORNO CONVENCIONAL

- Coloque los <u>Ravioli de res con salsa de carne</u> en una cubeta (baño María) mediana y cúbrala con papel aluminio.
- · Caliente en un horno convencional precalentado a 400°F durante aproximadamente 50-55 minutos. hasta obtener una temperatura de 160°F al momento de servir.