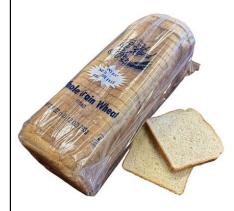

## Wheat Restaurant Loaf (280z)(26 Sl) - R Order Code: 5334

# Packaging: 1 Loaf